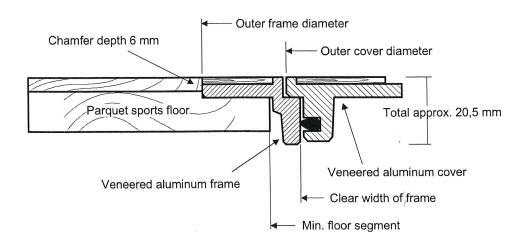

## Hardwood flooring lids:

- Covered frames for sports flooring
- Round design

Aluminium frame and cover, both with an all-round visible **aluminium edge** to protect the edges. The frame and tile are veneered, varnished and ready to install. Held in the frame by a seal around the tile. **Waterproof**.

Available in clear widths of 120mm and 170mm.

| Size<br>Clear width (mm) | Outer frame diameter<br>(mm) | Outer tile diameter<br>(mm) | Minimum floor segment<br>(mm) |
|--------------------------|------------------------------|-----------------------------|-------------------------------|
| 120                      | 177.5                        | 128.5                       | 140                           |
| 170                      | 227.5                        | 178.5                       | 186                           |