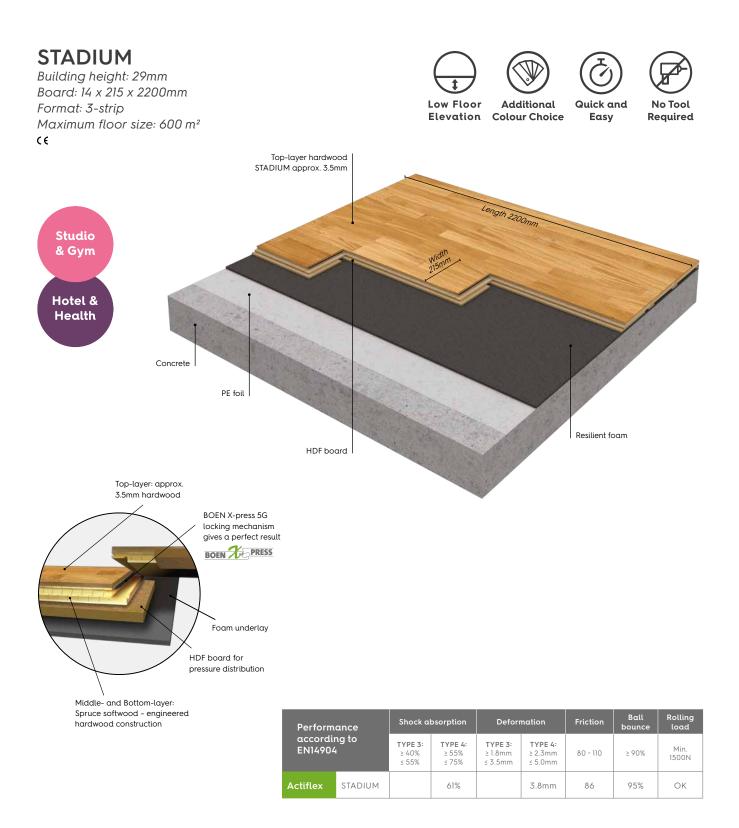

## TECHNICAL DATA Actiflex

| Actiflex Stadium Construction Details                                                                                   |                                                                                                                                           | Height       |
|-------------------------------------------------------------------------------------------------------------------------|-------------------------------------------------------------------------------------------------------------------------------------------|--------------|
| Actiflex Stadium<br>• Hardwood top-layer 3.5mm<br>• Middle layer and bottom layer spruce<br>• HDF board glued to bottom | Actiflex size: 21 x 215 x 2200mm<br>Actiflex Stadium board: 14 x 215 x 2200mm<br>+ HDF board 7mm                                          | 21mm         |
| Resilient foam                                                                                                          | 8 x 1500 x 2000mm                                                                                                                         | 8mm          |
| Perimeter strips                                                                                                        | 15 x 100 x 1800mm                                                                                                                         | $\checkmark$ |
| <b>PE foil</b><br>(ordered separately)                                                                                  | Special requirement for new buildings: 2 layers<br>of 0.2mm. It is not a moisture barrier, but gives<br>to the floor an extra protection. | 0.4mm        |
| Construction height                                                                                                     |                                                                                                                                           | 29mm         |
|                                                                                                                         |                                                                                                                                           |              |