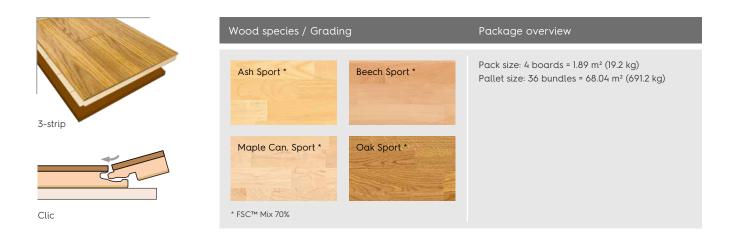

## TECHNICAL DATA Actiflex

| Actiflex Stadium Construction Details                                                                                   |                                                                                                                                           | Height       |
|-------------------------------------------------------------------------------------------------------------------------|-------------------------------------------------------------------------------------------------------------------------------------------|--------------|
| Actiflex Stadium<br>• Hardwood top-layer 3.5mm<br>• Middle layer and bottom layer spruce<br>• HDF board glued to bottom | Actiflex size: 21 x 215 x 2200mm<br>Actiflex Stadium board: 14 x 215 x 2200mm<br>+ HDF board 7mm                                          | 21mm         |
| Resilient foam                                                                                                          | 8 x 1500 x 2000mm                                                                                                                         | 8mm          |
| Perimeter strips                                                                                                        | 15 x 100 x 1800mm                                                                                                                         | $\checkmark$ |
| <b>PE foil</b><br>(ordered separately)                                                                                  | Special requirement for new buildings: 2 layers<br>of 0.2mm. It is not a moisture barrier, but gives<br>to the floor an extra protection. | 0.4mm        |
| Construction height                                                                                                     |                                                                                                                                           | 29mm         |
|                                                                                                                         |                                                                                                                                           |              |