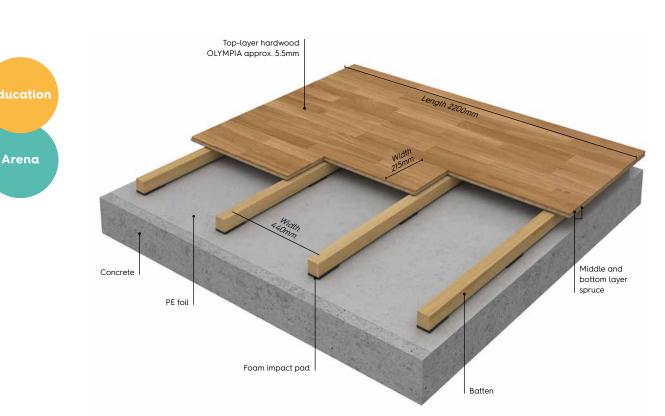

## TECHNICAL DATA Arenaflex flexbat

OLYMPIA Building height: 69–81mm Board: 21 x 215 x 2200mm Format: 3-strip

| Performance<br>according to<br>EN14904 |         | Shock absorption                  |                                   | Deformation                          |                                      | Friction | Ball<br>bounce | Rolling<br>load |
|----------------------------------------|---------|-----------------------------------|-----------------------------------|--------------------------------------|--------------------------------------|----------|----------------|-----------------|
|                                        |         | <b>TYPE 3</b> :<br>≥ 40%<br>≤ 55% | <b>TYPE 4</b> :<br>≥ 55%<br>≤ 75% | <b>TYPE 3:</b><br>≥ 1.8mm<br>≤ 3.5mm | <b>TYPE 4:</b><br>≥ 2.3mm<br>≤ 5.0mm | 80 - 110 | ≥90%           | Min.<br>1500N   |
| Arenaflex<br>Flexbat                   | OLYMPIA |                                   | 64%                               |                                      | 3.4mm                                | 88       | 91%            | ОК              |