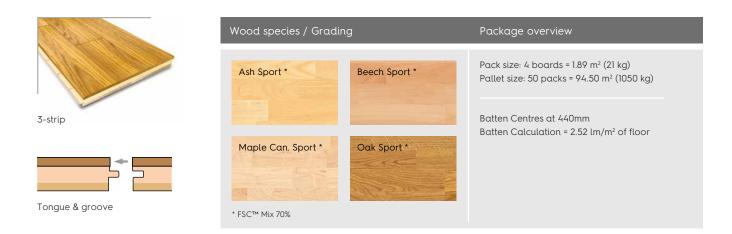

## TECHNICAL DATA Arenaflex flexbat

OLYMPIA Building height: 69–81mm Board: 21 x 215 x 2200mm Format: 3-strip

| Performance<br>according to<br>EN14904 |         | Shock absorption                  |                                   | Deformation                          |                                      | Friction | Ball<br>bounce | Rolling<br>load |
|----------------------------------------|---------|-----------------------------------|-----------------------------------|--------------------------------------|--------------------------------------|----------|----------------|-----------------|
|                                        |         | <b>TYPE 3</b> :<br>≥ 40%<br>≤ 55% | <b>TYPE 4</b> :<br>≥ 55%<br>≤ 75% | <b>TYPE 3:</b><br>≥ 1.8mm<br>≤ 3.5mm | <b>TYPE 4:</b><br>≥ 2.3mm<br>≤ 5.0mm | 80 - 110 | ≥90%           | Min.<br>1500N   |
| Arenaflex<br>Flexbat                   | OLYMPIA |                                   | 64%                               |                                      | 3.4mm                                | 88       | 91%            | ОК              |