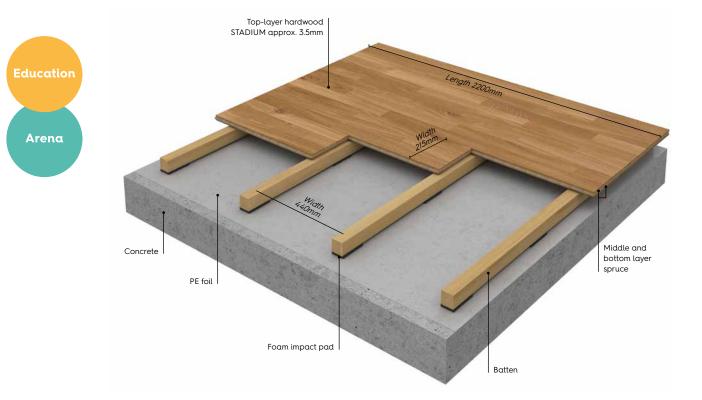

## TECHNICAL DATA Arenaflex flexbat

STADIUM Building height: 71-83mm Board: 23 x 215 x 2200mm Format: 3-strip

| Performance<br>according to<br>EN14904 |         | Shock absorption                  |                                  | Deformation                          |                                      | Friction | Ball<br>bounce | Rolling<br>load |
|----------------------------------------|---------|-----------------------------------|----------------------------------|--------------------------------------|--------------------------------------|----------|----------------|-----------------|
|                                        |         | <b>TYPE 3</b> :<br>≥ 40%<br>≤ 55% | <b>TYPE 4:</b><br>≥ 55%<br>≤ 75% | <b>TYPE 3:</b><br>≥ 1.8mm<br>≤ 3.5mm | <b>TYPE 4:</b><br>≥ 2.3mm<br>≤ 5.0mm | 80 - 110 | ≥90%           | Min.<br>1500N   |
| Arenaflex<br>Flexbat                   | STADIUM |                                   | 66%                              |                                      | 3.4mm                                | 100      | 92%            | ОК              |

| Arenaflex Stadium Construction Details (from the top to t                                       | Height                                                                                                                                   |       |
|-------------------------------------------------------------------------------------------------|------------------------------------------------------------------------------------------------------------------------------------------|-------|
| Arenaflex Stadium board<br>• Hardwood top-layer 3.5mm<br>• Middle layer and bottom layer spruce | Arenaflex board size:<br>23 x 215 x 2200mm                                                                                               | 23 23 |
| <b>Batten,</b> softwood<br>Batten Centres at 440mm<br>Batten Calculation = 2.52 lm/m² of floor  | Batten dimension: 48 x 45 x 1800mm<br>Batten dimension: 60 x 45 x 1800mm                                                                 | 48 60 |
| <b>PE foil</b><br>(ordered separately)                                                          | Special requirement for new buildings: 2 layers<br>of 0.2mm. It is not a moisture barrier, but gives<br>to the floor an extra protection | 0.4mm |
| Minimum construction height                                                                     |                                                                                                                                          | 71 83 |
|                                                                                                 |                                                                                                                                          |       |