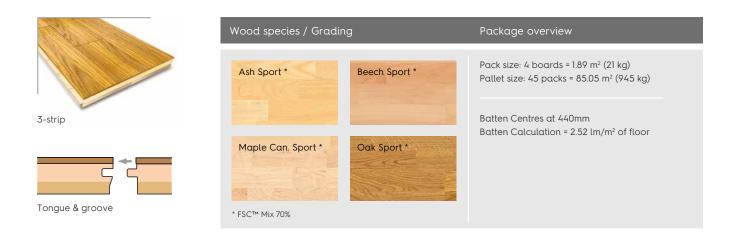

| Arenaflex Stadium Construction Details (from the top to t                                       | Height                                                                                                                                   |       |
|-------------------------------------------------------------------------------------------------|------------------------------------------------------------------------------------------------------------------------------------------|-------|
| Arenaflex Stadium board<br>• Hardwood top-layer 3.5mm<br>• Middle layer and bottom layer spruce | Arenaflex board size:<br>23 x 215 x 2200mm                                                                                               | 23 23 |
| <b>Batten,</b> softwood<br>Batten Centres at 440mm<br>Batten Calculation = 2.52 lm/m² of floor  | Batten dimension: 48 x 45 x 1800mm<br>Batten dimension: 60 x 45 x 1800mm                                                                 | 48 60 |
| <b>PE foil</b><br>(ordered separately)                                                          | Special requirement for new buildings: 2 layers<br>of 0.2mm. It is not a moisture barrier, but gives<br>to the floor an extra protection | 0.4mm |
| Minimum construction height                                                                     |                                                                                                                                          | 71 83 |
|                                                                                                 |                                                                                                                                          |       |